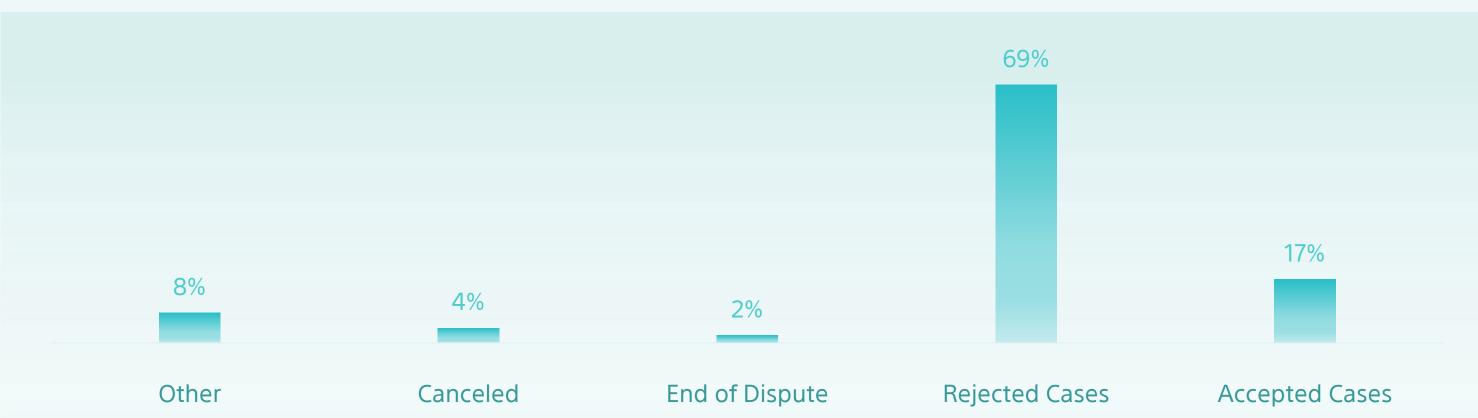

## Initial Decisions 78,394

| Committee                       |                        | Accepted<br>Cases | Rejected<br>Cases   | End of<br>Dispute | Canceled   | Other               | Total  | Total of decisions |
|---------------------------------|------------------------|-------------------|---------------------|-------------------|------------|---------------------|--------|--------------------|
| Income                          | 1 <sup>st</sup> Riyadh | 611               | 4,757               | 40                | 348        | 233                 | 5,989  | 26,982             |
|                                 | 2 <sup>nd</sup> Riyadh | 295               | 3,966               | 65                | 291        | 232                 | 4,849  |                    |
|                                 | 3 <sup>rd</sup> Riyadh | 985               | 3,562               | 38                | 149        | 81                  | 4,815  |                    |
|                                 | 1 <sup>st</sup> Jeddah | 970               | 4,482               | 62                | 170        | 177                 | 5,861  |                    |
|                                 | 1 <sup>st</sup> Dammam | 917               | 3,993               | 58                | 409        | 91                  | 5,468  |                    |
| VAT                             | 1 <sup>st</sup> Riyadh | 528               | 2,113               | 297               | 676        | 160                 | 3,774  | 2,668              |
|                                 | 2 <sup>nd</sup> Riyadh | 631               | 3,174               | 409               | 352        | 122                 | 4,688  |                    |
|                                 | 3 <sup>rd</sup> Riyadh | 746               | 2,606               | 238               | 269        | 127                 | 3,986  |                    |
|                                 | 1 <sup>st</sup> Jeddah | 658               | 4,091               | 198               | 328        | 74                  | 5,349  |                    |
|                                 | 1 <sup>st</sup> Dammam | 911               | 3,187               | 312               | 218        | 243                 | 4871   |                    |
| Excise                          | 1 <sup>st</sup> Riyadh | 99                | 327                 | 1                 | 15         | 6                   | 448    | 448                |
| Customs                         | 1 <sup>st</sup> Riyadh | 2,740             | 14,086              | 2                 | 0          | 383                 | 17,211 | 28,296             |
|                                 | 2 <sup>nd</sup> Riyadh | 2,191             | 847                 | 5                 | 0          | 623                 | 3,666  |                    |
|                                 | 3 <sup>rd</sup> Riyadh | 1145              | 2,903               | 9                 | 0          | 267                 | 4,324  |                    |
|                                 | 1 <sup>st</sup> Jeddah | 52                | 47                  | 0                 | 0          | 2,481               | 2,580  |                    |
|                                 | 1 <sup>st</sup> Dammam | 1                 | 14                  | 0                 | 0          | 500                 | 515    |                    |
| 1 <sup>st</sup> Dammam<br>Total |                        | 1<br>13,480       | 14<br><b>54,155</b> | 0<br><b>1,734</b> | 0<br>3,225 | 500<br><b>5,800</b> | 515    | 78                 |