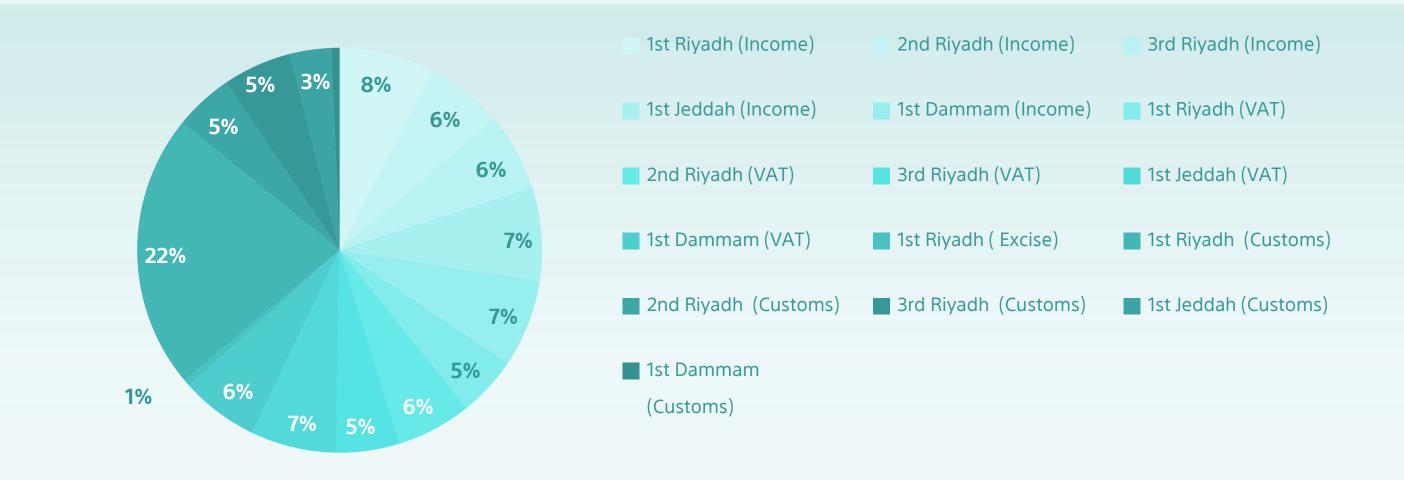

## Initial Decisions 78,394

| Committee                       |                        | Accepted<br>Cases | Rejected<br>Cases   | End of<br>Dispute | Canceled   | Other               | Total  | Total of decisions |
|---------------------------------|------------------------|-------------------|---------------------|-------------------|------------|---------------------|--------|--------------------|
| Income                          | 1 <sup>st</sup> Riyadh | 611               | 4,757               | 40                | 348        | 233                 | 5,989  | 26,982             |
|                                 | 2 <sup>nd</sup> Riyadh | 295               | 3,966               | 65                | 291        | 232                 | 4,849  |                    |
|                                 | 3 <sup>rd</sup> Riyadh | 985               | 3,562               | 38                | 149        | 81                  | 4,815  |                    |
|                                 | 1 <sup>st</sup> Jeddah | 970               | 4,482               | 62                | 170        | 177                 | 5,861  |                    |
|                                 | 1 <sup>st</sup> Dammam | 917               | 3,993               | 58                | 409        | 91                  | 5,468  |                    |
| VAT                             | 1 <sup>st</sup> Riyadh | 528               | 2,113               | 297               | 676        | 160                 | 3,774  | 2,668              |
|                                 | 2 <sup>nd</sup> Riyadh | 631               | 3,174               | 409               | 352        | 122                 | 4,688  |                    |
|                                 | 3 <sup>rd</sup> Riyadh | 746               | 2,606               | 238               | 269        | 127                 | 3,986  |                    |
|                                 | 1 <sup>st</sup> Jeddah | 658               | 4,091               | 198               | 328        | 74                  | 5,349  |                    |
|                                 | 1 <sup>st</sup> Dammam | 911               | 3,187               | 312               | 218        | 243                 | 4871   |                    |
| Excise                          | 1 <sup>st</sup> Riyadh | 99                | 327                 | 1                 | 15         | 6                   | 448    | 448                |
| Customs                         | 1 <sup>st</sup> Riyadh | 2,740             | 14,086              | 2                 | 0          | 383                 | 17,211 | 28,296             |
|                                 | 2 <sup>nd</sup> Riyadh | 2,191             | 847                 | 5                 | 0          | 623                 | 3,666  |                    |
|                                 | 3 <sup>rd</sup> Riyadh | 1145              | 2,903               | 9                 | 0          | 267                 | 4,324  |                    |
|                                 | 1 <sup>st</sup> Jeddah | 52                | 47                  | 0                 | 0          | 2,481               | 2,580  |                    |
|                                 | 1 <sup>st</sup> Dammam | 1                 | 14                  | 0                 | 0          | 500                 | 515    |                    |
| 1 <sup>st</sup> Dammam<br>Total |                        | 1<br>13,480       | 14<br><b>54,155</b> | 0<br><b>1,734</b> | 0<br>3,225 | 500<br><b>5,800</b> | 515    | 78                 |